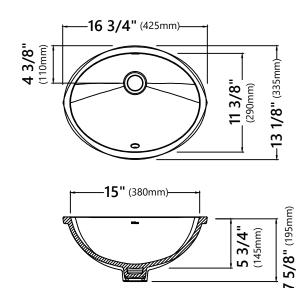

#### **Sink Dimensions**

Overall Dimensions: 16 3/4" x 13 1/8" x 7 5/8"

Bowl Dimensions: 15" x 11 3/8"

Bowl Depth: 5 3/4"